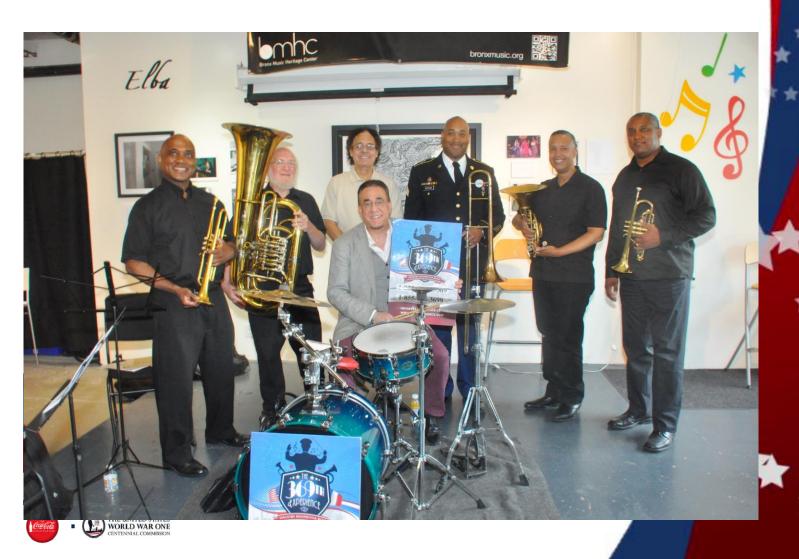

# **Metropolitan Museum of Art**









#### **Historic Brass Society Symposium July 14, 2017**



**Dr. Bradley Strauchen-Scherer** 



## **Welcome To The MET**







#### Meeting for the first time at the MET







# "Meeting Sissle in the Morning"



# **Sissle Passing the Torch**



# Dr. Butler receiving the charge



# **Europe with the history**







## **Sharing Marketing information**



## **Grandfather in WW1**







#### **Mayor of Harlem with Sissle & Europe**





# **Team 369th Experience**



## **MUSIC IN THE BRONX**



#### **Music in the Bronx**







## **Dr. Butler in the Bronx**











#### **General James in the Bronx**









#### **Bronx Performance**